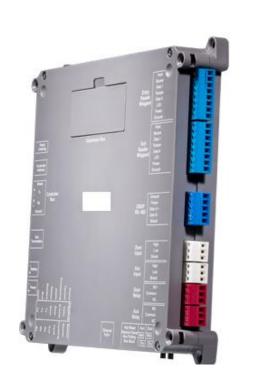

| RTOS / Android / Web       |                           |                       |
|                                   | Testing                                  | PCB Assembly                     |                                       | Cloud Application          |                           |                       |
|                                   | Testing                                  |                                  |                                       | Cloud Application          |                           |                       |



Hardware Engineering Case Studies



- Hardware / Firmware design and Development
- Mechanical / Enclosure Design / DFM
- IMx6 CPU / STM32
- Linux / RTOS
- High Density Digital
- FCC Class B certified







## Security System Controller





## Aerospace Structural Health Monitoring System

- Altera A10 FPGA for Digital Signal processing
- Low Power, Light Weight, Compact Design
- Complete HW / FPGA / Enclosure design
- Ultra-Low Noise / SNR of 50dB
- High Speed ADCs / DACs / Sync E / HV Mux







## Control System with POE Switch and RTOS

- Qualcomm Snapdragon 820
- NXP K66 running RTOS, K20
- Broadcom BCM53128 GBE Switch
- Hardware Design and Development
- Firmware and Driver Development
- High Power POE Injector.











## Medical Electronics – Digital Nanoscope

- Freescale i.MX6 Quad Core DSP/ARM Processor
- Complete product development
- Hardware, Firmware, Camera Drivers, Image processing
- Full Utilisation of GPU to improve image processing
- Stepper motor control for Zoom and