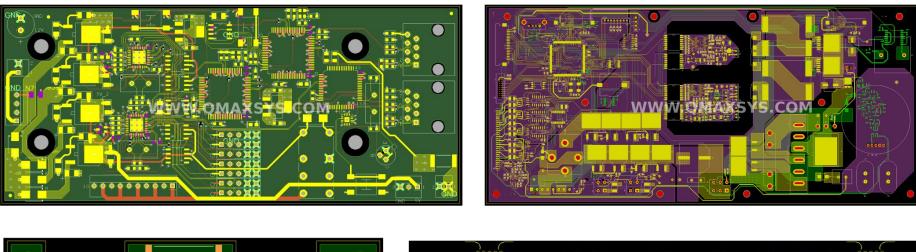

## Networking Board

- 100 GBE Switch/Router Board / High speed (12.5 Gbps) / DDR3
- 36 layers / 2597 Pins BGAs
- 19705 pins
- Chipset: BCM88650
- High Current
- Ultrahigh density
- Cadence Allegro 16.5

## Rugged SBC Board

Ultra high density – 460 Pins per sq. inch

 $\cap$ 

- Military Application
- 20 layer
- High Speed Digital
- Double side components
- HDI Blind /Buried Vias

#### Video Processor PCB

- Video Processing Hardware
- High speed digital / PCIE / DDR3
- Cadence Allegro
- High Current
- Total pin count : 16533

#### WIFI AP Board

- Low density, Consumer grade wireless AP
- Wireless LAN Application
- 4 layer
- High Speed Digital, RF
- High Volume product

#### Blade Server NIC

- High density
- Blade server Application
- 14 layers
- High Speed 10 Gbps Ethernet

## STB Board

- Set Top Box
- 4 layers
- High speed Digital / Analog
- Medium density / High volume product
- Consumer Electronics

- High Density 0.4mm BGA
- High Layer count 18-20 layers
- Impedance Controlled