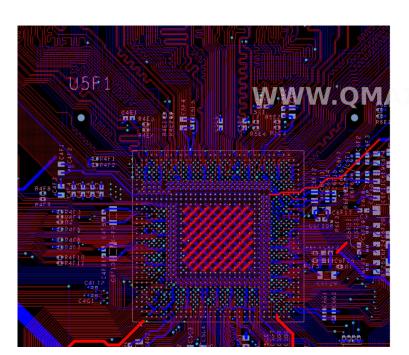

## Networking Board

- 100 GBE Switch/Router Board / High speed (12.5 Gbps) / DDR3
- 36 layers / 2597 Pins BGAs
- 19705 pins
- Chipset: BCM88650
- High Current
- Ultrahigh density
- Cadence Allegro 16.5