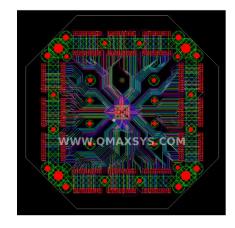

#### Video Processor PCB

- Video Processing Hardware
- High speed digital / PCIE / DDR3
- Cadence Allegro
- High Current
- Total pin count : 16533