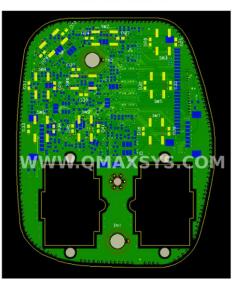

## Rugged SBC Board

Ultra high density – 460 Pins per sq. inch

 $\cap$ 

- Military Application
- 20 layer
- High Speed Digital
- Double side components
- HDI Blind /Buried Vias