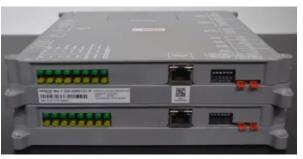

| RTOS / Android / Web       |                           |                       |
|                                   | Testing                                  | PCB Assembly                     |                                       | Cloud Application          |                           |                       |
|                                   | Testing                                  |                                  |                                       | Cloud Application          |                           |                       |



Hardware Engineering Case Studies



- Hardware / Firmware design and Development
- Mechanical / Enclosure Design / DFM
- IMx6 CPU / STM32
- Linux / RTOS
- High Density Digital
- FCC Class B certified







## Security System Controller





## Aerospace Structural Health Monitoring System

- Altera A10 FPGA for Digital Signal processing
- Low Power, Light Weight, Compact Design
- Complete HW / FPGA / Enclosure design
- Ultra-Low Noise / SNR of 50dB
- High Speed ADCs / DACs / Sync E / HV Mux







## Control System with POE Switch and RTOS

- Qualcomm Snapdragon 820
- NXP K66 running RTOS, K20
- Broadcom BCM53128 GBE Switch
- Hardware Design and Development
- Firmware and Driver Development
- High Power POE Injector.











## Medical Electronics – Digital Nanoscope

- Freescale i.MX6 Quad Core DSP/ARM Processor
- Complete product development
- Hardware, Firmware, Camera Drivers, Image processing
- Full Utilisation of GPU to improve image processing
- Stepper motor control for Zoom