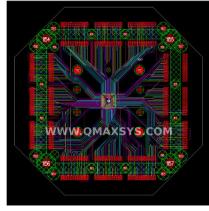

#### Blade Server NIC

- High density
- Blade server Application
- 14 layers
- High Speed 10 Gbps Ethernet