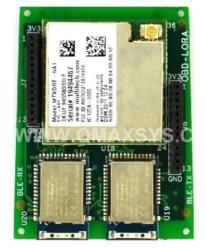

## OBD 2 Device

- Hardware / Firmware / ID / Mechanical design
- Lora / BLE 4.2 / Temp / OBD2 / 3D Accelerometer
- Multiple RF / Battery Powered / Automotive
- Indoor Location tracking device
- FCC / RoHS / CE / Contract Manufacturing