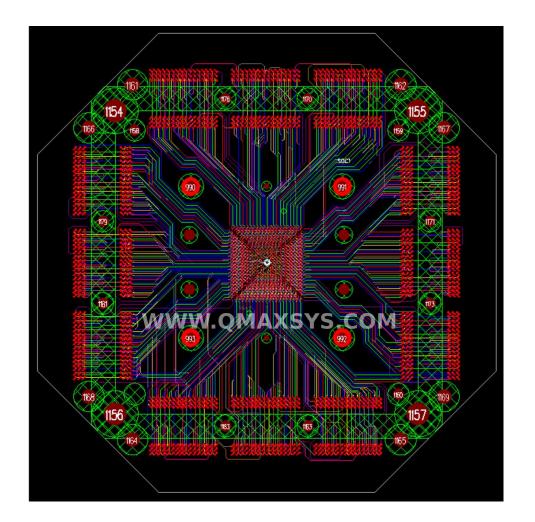

## Networking Board

- 100 GBE Switch/Router Board / High speed (12.5 Gbps) / DDR3
- 36 layers / 2597 Pins BGAs
- 19705 pins
- Chipset: BCM88650
- High Current
- Ultrahigh density
- Cadence Allegro 16.5