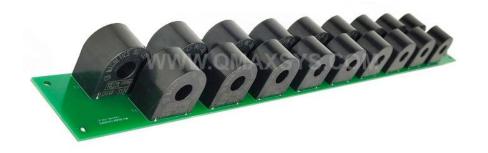

#### Power Measurement Board

- Polyphase Power measurement system
- Texas Instruments MSP430F6779 SOC
- Hardware Design / Firmware Development
- PCB Design / IoT Application
- Voltage / Current / PF Measurement
- High accuracy measurements