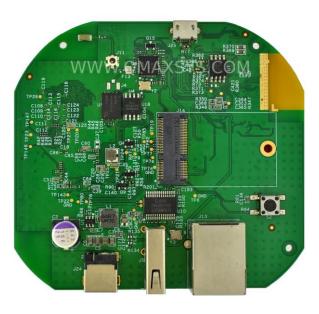

## IOT Micro Gateway

- Qualcomm QCA4020 Chipset
- Dual Band Wi-Fi, Bluetooth 5.0, ZigBee
- Gateway between WAN and IOT Devices
- Hardware / Firmware / RF Development
- Power Supply Design
- Enclosure design / ID
- Compact Design: 42mm x 36mm x 27mm