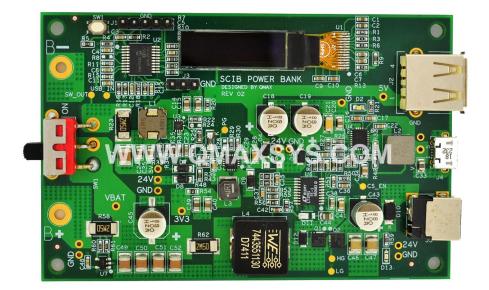

## Lithium Titanate Battery Power Bank

- Lithium Titanate Battery
- Capacity: 3000 mAh, High Current, Super Fast Charging
- Charging Current 20A, Full Charge in under 10 Mins.
- Inbuilt Safety Features, OLED Display
- Hardware, Firmware, Enclosure Design