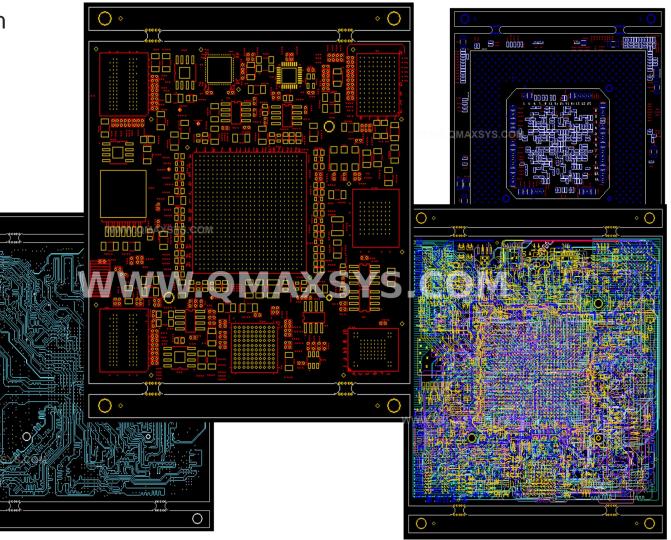

## Rugged SBC Board

Ultra high density – 460 Pins per sq. inch

 $\cap$ 

- Military Application
- 20 layer
- High Speed Digital
- Double side components
- HDI Blind /Buried Vias