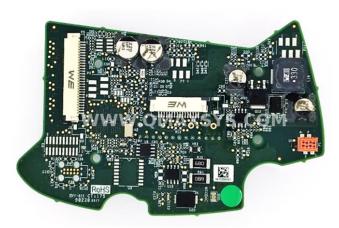

## Control System with POE Switch and RTOS

- Qualcomm Snapdragon 820
- NXP K66 running RTOS, K20
- Broadcom BCM53128 GBE Switch
- Hardware Design and Development
- Firmware and Driver Development
- High Power POE Injector.