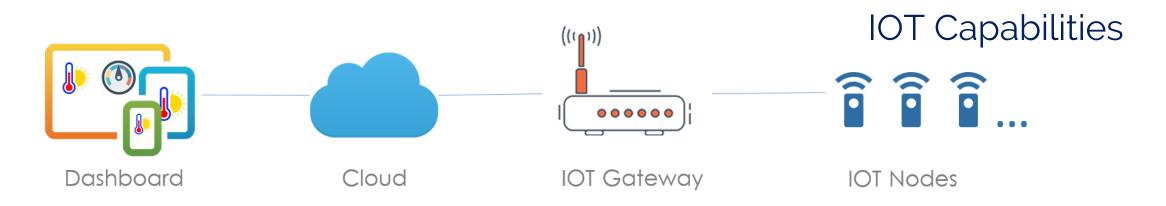

## IOT Micro Gateway

- Qualcomm QCA4020 Chipset
- Dual Band Wi-Fi, Bluetooth 5.0, ZigBee
- Gateway between WAN and IOT Devices
- Hardware / Firmware / RF Development
- Power Supply Design
- Enclosure design / ID
- Compact Design: 42mm x 36mm x 27mm

## IOT Gateway

- Qualcomm QCA4531 + QCA4024
- Wi-Fi, BLE 5.0, Zigbee, SIG Mesh
- Firmware and Hardware Development
- Enclosure Design