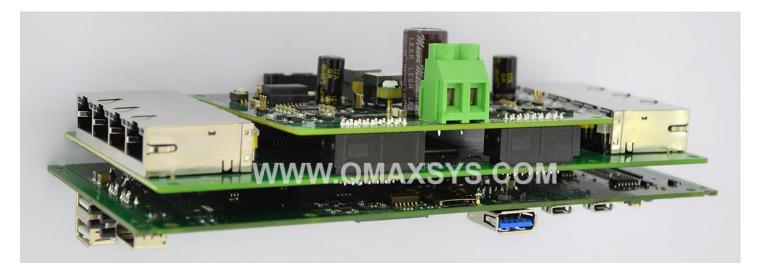

## IOT Gateway

- Qualcomm QCA4531 + QCA4024
- Wi-Fi, BLE 5.0, Zigbee, SIG Mesh
- Firmware and Hardware Development
- Enclosure Design