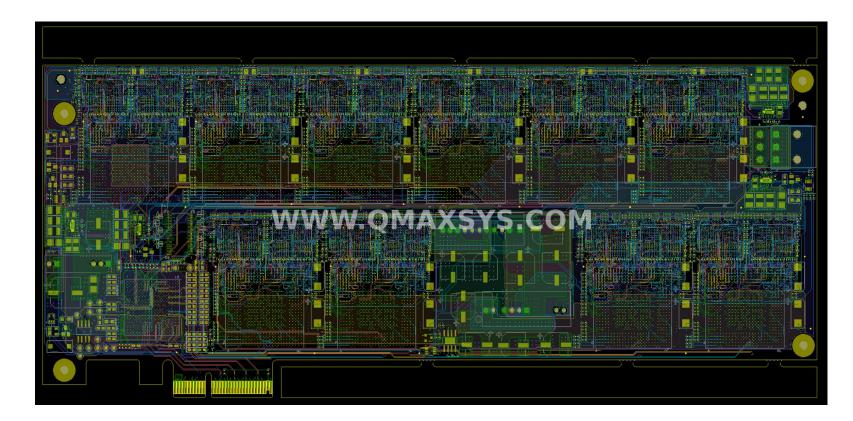

#### Video Processor PCB

- Video Processing Hardware
- High speed digital / PCIE / DDR3
- Cadence Allegro
- High Current
- Total pin count : 16533