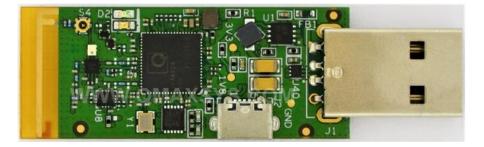

## IOT Connectivity Dongle

- Qualcomm QCA4024 Chipset
- BLE 5.0 / Zigbee / Thread
- Complete product development
- Hardware design, Firmware development
- RF design and optimisation
- Industrial design and Manufacturing