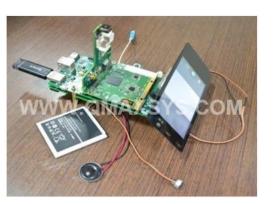

## Medical Electronics – Digital Nanoscope

- Freescale i.MX6 Quad Core DSP/ARM Processor
- Complete product development
- Hardware, Firmware, Camera Drivers, Image processing
- Full Utilisation of GPU to improve image processing
- Stepper motor control for Zoom and Focus Control
- Superfine X-Y Slide Movement using Servo motor
- Ultra High Sensitive image sensor from Omnivision