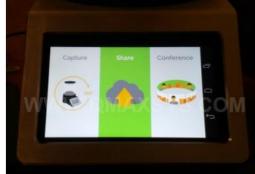

## Medical Electronics – Digital Nanoscope

- Freescale i.MX6 Quad Core DSP/ARM Processor
- Complete product development
- Hardware, Firmware, Camera Drivers, Image processing
- Full Utilisation of GPU to improve image processing
- Stepper motor control for Zoom and Focus Control
- Superfine X-Y Slide Movement using Servo motor
- Ultra High Sensitive image sensor from Omnivision