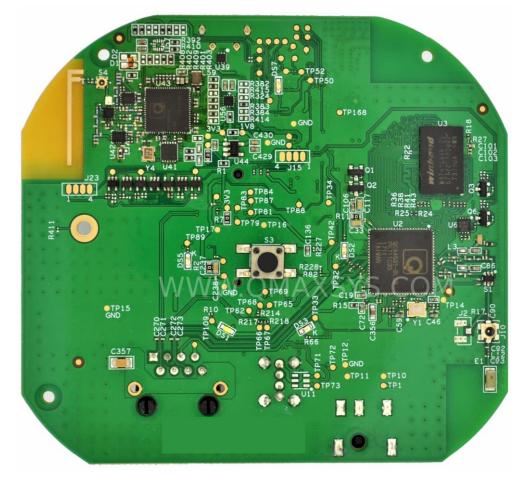

## Control System with POE Switch and RTOS

- Qualcomm Snapdragon 820
- NXP K66 running RTOS, K20
- Broadcom BCM53128 GBE Switch
- Hardware Design and Development
- Firmware and Driver Development
- High Power POE Injector.