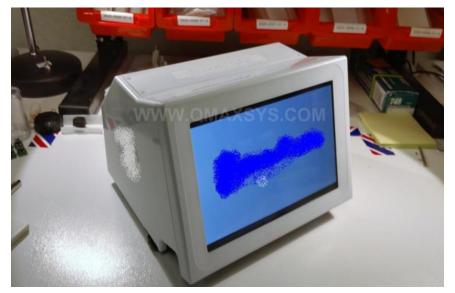

## Medical Electronics – Digital Nanoscope

- Freescale i.MX6 Quad Core DSP/ARM Processor
- Complete product development
- Hardware, Firmware, Camera Drivers, Image processing
- Full Utilisation of GPU to improve image processing
- Stepper motor control for Zoom and Focus Control
- Superfine X-Y Slide Movement using Servo motor
- Ultra High Sensitive image sensor from Omnivision

Falciparum positive - FISH imaging