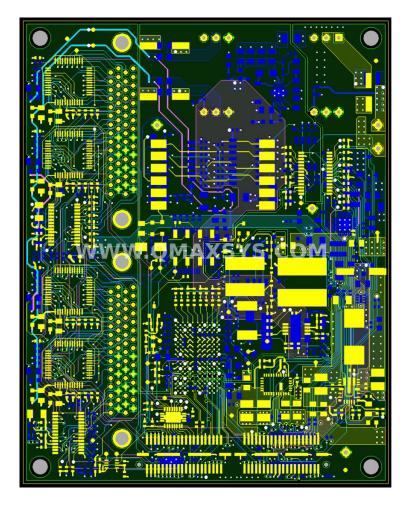

## Rugged SBC Board

Ultra high density – 460 Pins per sq. inch

 $\cap$ 

- Military Application
- 20 layer
- High Speed Digital
- Double side components
- HDI Blind /Buried Vias