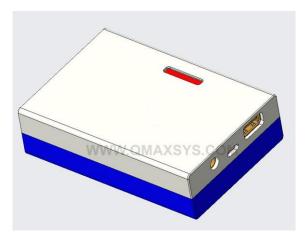

## Lithium Titanate Battery Power Bank

- Lithium Titanate Battery
- Capacity: 3000 mAh, High Current, Super Fast Charging
- Charging Current 20A, Full Charge in under 10 Mins.
- Inbuilt Safety Features, OLED Display
- Hardware, Firmware, Enclosure Design