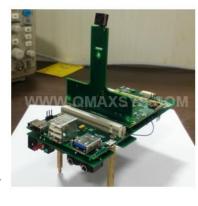

## Control System with POE Switch and RTOS

- Qualcomm Snapdragon 820
- NXP K66 running RTOS, K20
- Broadcom BCM53128 GBE Switch
- Hardware Design and Development
- Firmware and Driver Development
- High Power POE Injector.