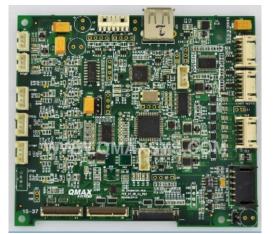

## Medical Electronics – Digital Nanoscope

- Freescale i.MX6 Quad Core DSP/ARM Processor
- Complete product development
- Hardware, Firmware, Camera Drivers, Image processing
- Full Utilisation of GPU to improve image processing
- Stepper motor control for Zoom and Focus Control
- Superfine X-Y Slide Movement using Servo motor
- Ultra High Sensitive image sensor from Omnivision