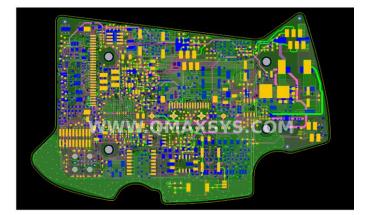

#### Video Processor PCB

- Video Processing Hardware
- High speed digital / PCIE / DDR3
- Cadence Allegro
- High Current
- Total pin count : 16533