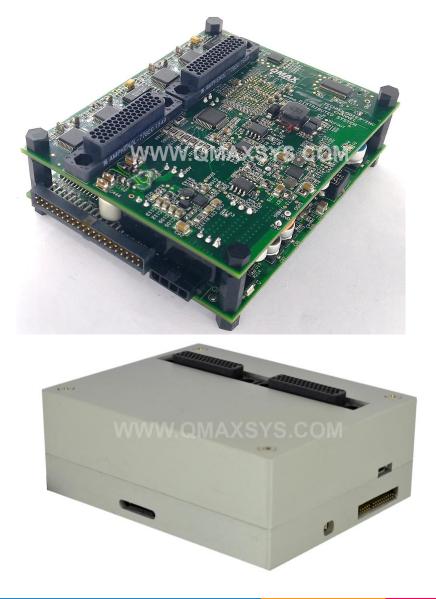

## Control System with POE Switch and RTOS

- Qualcomm Snapdragon 820
- NXP K66 running RTOS, K20
- Broadcom BCM53128 GBE Switch
- Hardware Design and Development
- Firmware and Driver Development
- High Power POE Injector.