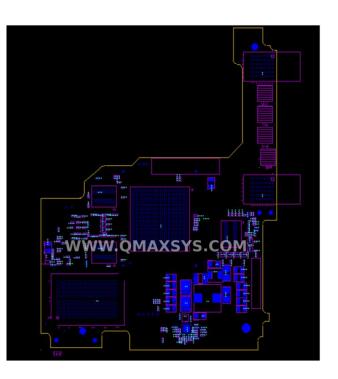

## Networking Board

- 100 GBE Switch/Router Board / High speed (12.5 Gbps) / DDR3
- 36 layers / 2597 Pins BGAs
- 19705 pins
- Chipset: BCM88650
- High Current
- Ultrahigh density
- Cadence Allegro 16.5