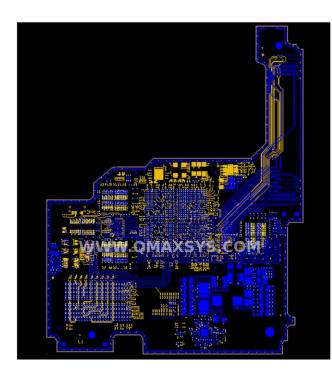

## Networking Board

- 100 GBE Switch/Router Board / High speed (12.5 Gbps) / DDR3
- 36 layers / 2597 Pins BGAs
- 19705 pins
- Chipset: BCM88650
- High Current
- Ultrahigh density
- Cadence Allegro 16.5