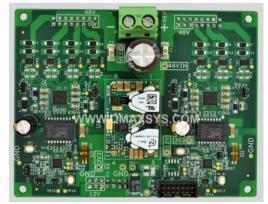

#### Power Measurement Board

- Polyphase Power measurement system
- Texas Instruments MSP430F6779 SOC
- Hardware Design / Firmware Development
- PCB Design / IoT Application
- Voltage / Current / PF Measurement
- High accuracy measurements