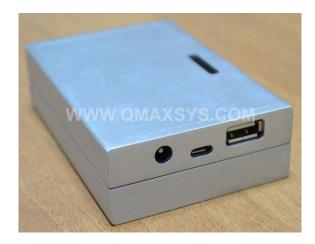

## Lithium Titanate Battery Power Bank

- Lithium Titanate Battery
- Capacity: 3000 mAh, High Current, Super Fast Charging
- Charging Current 20A, Full Charge in under 10 Mins.
- Inbuilt Safety Features, OLED Display
- Hardware, Firmware, Enclosure Design