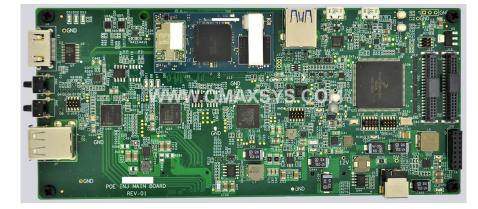

## IOT Gateway

- Qualcomm QCA4531 + QCA4024
- Wi-Fi, BLE 5.0, Zigbee, SIG Mesh
- Firmware and Hardware Development
- Enclosure Design