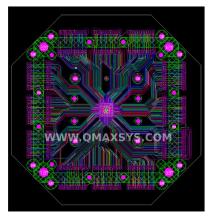

## Rugged SBC Board

Ultra high density – 460 Pins per sq. inch

 $\cap$ 

- Military Application
- 20 layer
- High Speed Digital
- Double side components
- HDI Blind /Buried Vias