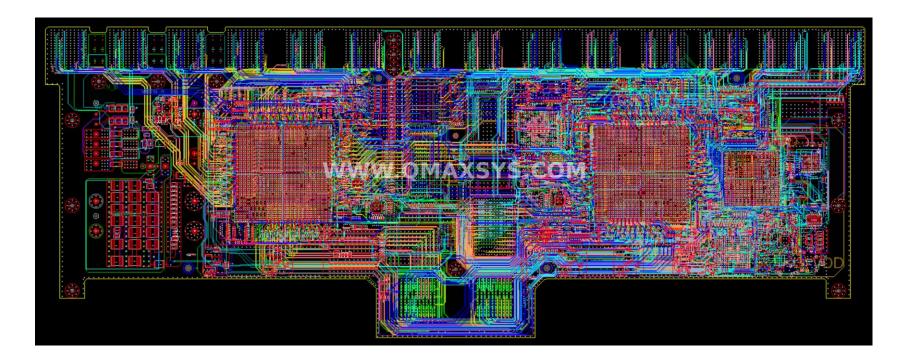

## Networking Board

- 100 GBE Switch/Router Board / High speed (12.5 Gbps) / DDR3
- 36 layers / 2597 Pins BGAs
- 19705 pins
- Chipset: BCM88650
- High Current
- Ultrahigh density
- Cadence Allegro 16.5