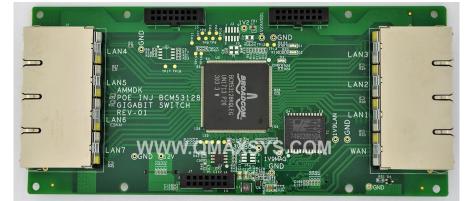

## Control System with POE Switch and RTOS

- Qualcomm Snapdragon 820
- NXP K66 running RTOS, K20
- Broadcom BCM53128 GBE Switch
- Hardware Design and Development
- Firmware and Driver Development
- High Power POE Injector.