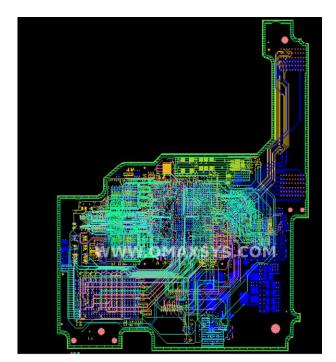

## Networking Board

- 100 GBE Switch/Router Board / High speed (12.5 Gbps) / DDR3
- 36 layers / 2597 Pins BGAs
- 19705 pins
- Chipset: BCM88650
- High Current
- Ultrahigh density
- Cadence Allegro 16.5