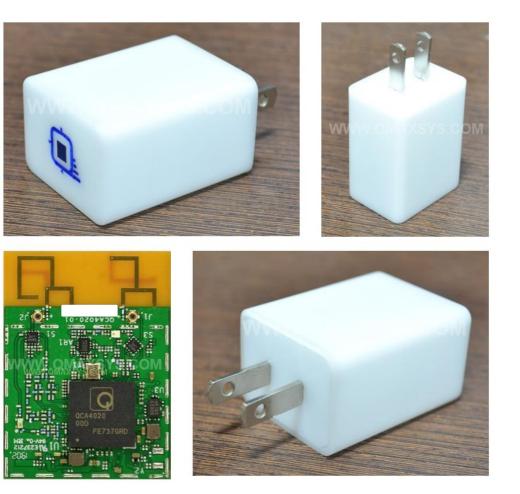

## IOT Micro Gateway

- Qualcomm QCA4020 Chipset
- Dual Band Wi-Fi, Bluetooth 5.0, ZigBee
- Gateway between WAN and IOT Devices
- Hardware / Firmware / RF Development
- Power Supply Design
- Enclosure design / ID
- Compact Design: 42mm x 36mm x 27mm