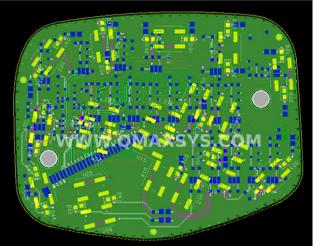

## STB Board

- Set Top Box
- 4 layers
- High speed Digital / Analog
- Medium density / High volume product
- Consumer Electronics

- High Density 0.4mm BGA
- High Layer count 18-20 layers
- Impedance Controlled