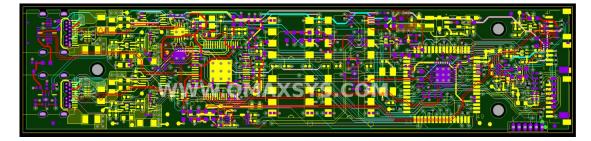

## Networking Board

- 100 GBE Switch/Router Board / High speed (12.5 Gbps) / DDR3
- 36 layers / 2597 Pins BGAs
- 19705 pins
- Chipset: BCM88650
- High Current
- Ultrahigh density
- Cadence Allegro 16.5