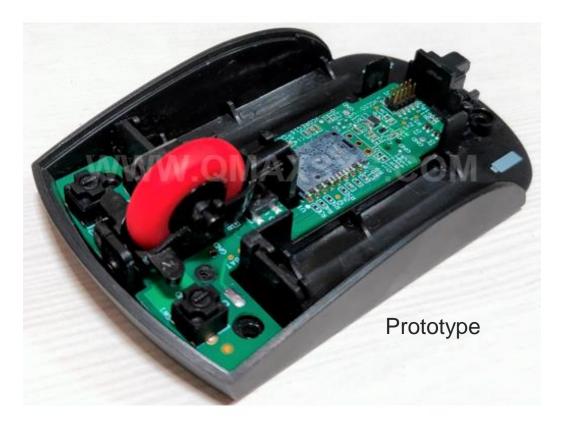

## Ultra Low Power BLE Mouse

- Cutting Edge Ultra Low Power BLE Technology
- Pixart PMW3610 Laser sensor and LM18 lens
- Hardware Design / Firmware Development
- Prototype Manufacturing