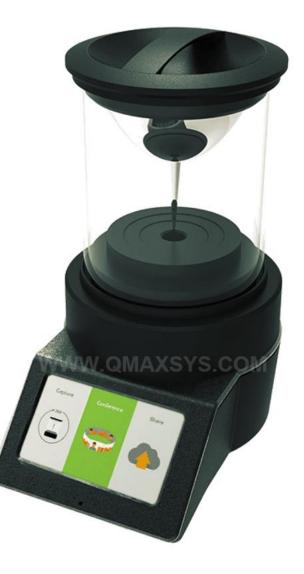

mplete product development
- Hardware design, Firmware development
- RF design and optimisation
- Industrial design and Manufacturing









## **OBD** Device Charging Station

- Complete product development
- HW / FW / Linux System Integration
- Charging and Firmware upgrade of Custom OBD2 Devices
- Mechanical / Enclosure Design
- Custom connector design with Contacts for Firmware Update
- Contract Manufacturing







## 4K, 360 Degree Camera

- Qualcomm Snapdragon 800 CPU / 2.3 GHz ARM Core
- Hardware / PCB Design / Firmware
- HDMI / MIPI CSI-2 / MIPI DSI / USB 3.0 / Battery Powered
- High Res LCD / Touch Screen / Wi-Fi / GPS /
- 4K camera / Audio out / Microphone
- Sony IMX135 Image sensor / Camera Driver / 4K Video Via HDMI
- Power management / Touchscreen driver development









## IOT Gateway

- Qualcomm QCA4531 + QCA4024
- Wi-Fi, BLE 5.0, Zigbee, SIG Mesh
- Firmware and Hardware Development
- Enclosure Design









#### Power Measurement Board

- Polyphase Power measurement system
- Texas Instruments MSP430F6779 SOC
- Hardware Design / Firmware Development
- PCB Design / IoT Application
- Voltage / Current / PF Measurement
- High accuracy measurements









#### Bluetooth Padlock

- Complete Product Development
- Hardware / Firmware Development
- Android application development
- Industrial and Mechanical design
- Anti-Shim Technology
- IP65 rated















PCB Design Case Studies



#### PCB Design Services

- PCB Design
- SI / PI / EMI Analysis
- Thermal Analysis
- PCB Fabrication and Assembly (thru partners)
- Compliance testing and certification