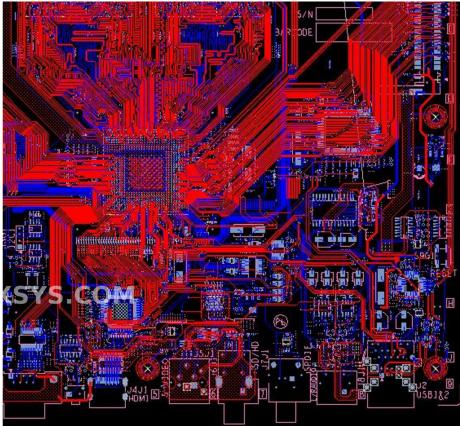

## Networking Board

- 100 GBE Switch/Router Board / High speed (12.5 Gbps) / DDR3
- 36 layers / 2597 Pins BGAs
- 19705 pins
- Chipset: BCM88650
- High Current
- Ultrahigh density
- Cadence Allegro 16.5