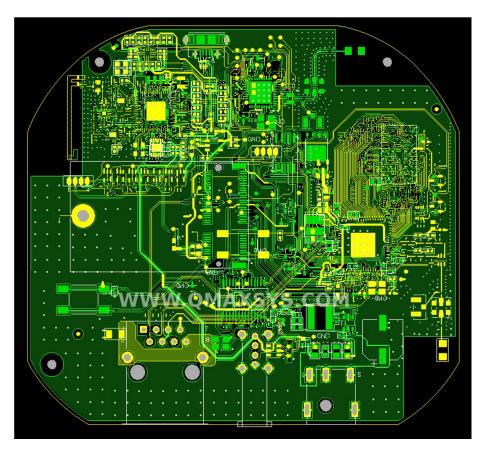

#### Video Processor PCB

- Video Processing Hardware
- High speed digital / PCIE / DDR3
- Cadence Allegro
- High Current
- Total pin count : 16533