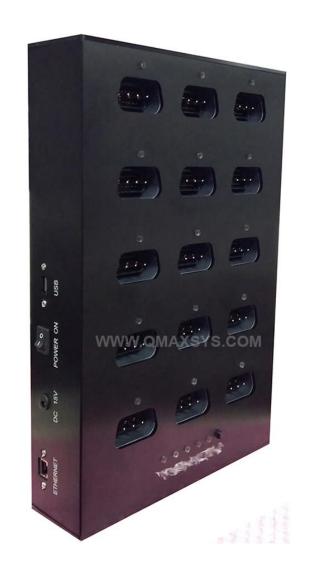

motive Control Electronics

- Complete product development
- NPI Contract manufacturing
- Test jigs / Test plans comprehensive documentation
- Volume Production
- Encapsulated in Epoxy
- ARAI (Automotive standards) certified
- FCC / Vibration / Temp Tested
- Tier 1 Automotive client







## IOT Connectivity Dongle

- Qualcomm QCA4024 Chipset
- BLE 5.0 / Zigbee / Thread
- Complete product development
- Hardware design, Firmware development
- RF design and optimisation
- Industrial design and Manufacturing









## **OBD** Device Charging Station

- Complete product development
- HW / FW / Linux System Integration
- Charging and Firmware upgrade of Custom OBD2 Devices
- Mechanical / Enclosure Design
- Custom connector design with Contacts for Firmware Update
- Contract Manufacturing







## 4K, 360 Degree Camera

- Qualcomm Snapdragon 800 CPU / 2.3 GHz ARM Core
- Hardware / PCB Design / Firmware
- HDMI / MIPI CSI-2 / MIPI DSI / USB 3.0 / Battery Powered
- High Res LCD / Touch Screen / Wi-Fi / GPS /
- 4K camera / Audio out / Microphone
- Sony IMX135 Image sensor / Camera Driver / 4K Video Via HDMI
- Power management / Touchscreen driver development









## IOT Gateway

- Qualcomm QCA4531 + QCA4024
- Wi-Fi, BLE 5.0, Zigbee, SIG Mesh
- Firmware and Hardware Development
- Enclosure Design









#### Power Measurement Board

- Polyphase Power measurement system
- Texas Instruments MSP430F6779 SOC
- Hardware Design / Firmware Development
- PCB Design / IoT Application
- Voltage / Current / PF Measurement
- High accuracy measurements









#### Bluetooth Padlock

-