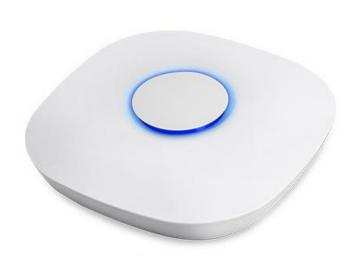

## IOT Micro Gateway

- Qualcomm QCA4020 Chipset
- Dual Band Wi-Fi, Bluetooth 5.0, ZigBee
- Gateway between WAN and IOT Devices
- Hardware / Firmware / RF Development
- Power Supply Design
- Enclosure design / ID
- Compact Design: 42mm x 36mm x 27mm