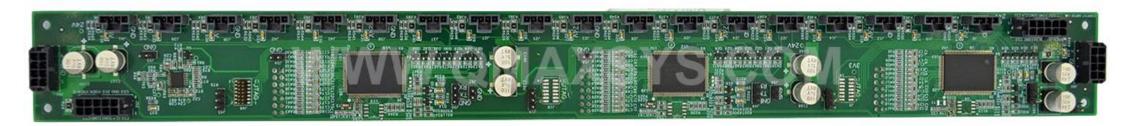

#### Power Measurement Board

- Polyphase Power measurement system
- Texas Instruments MSP430F6779 SOC
- Hardware Design / Firmware Development
- PCB Design / IoT Application
- Voltage / Current / PF Measurement
- High accuracy measurements