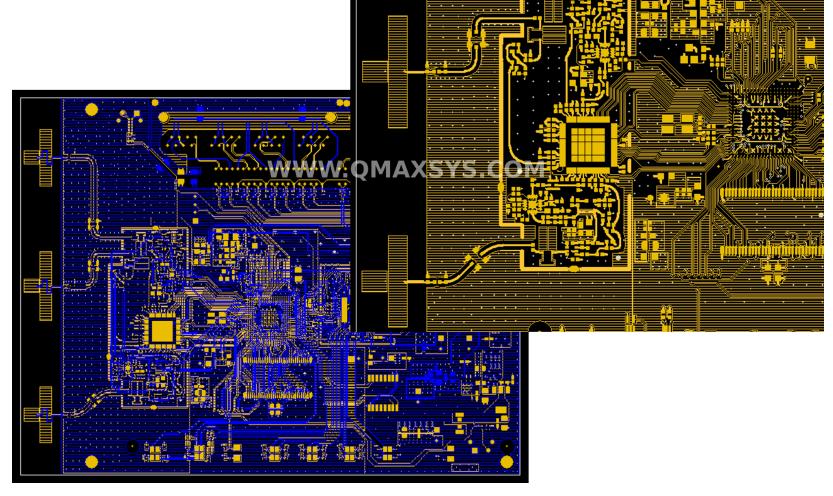

#### Blade Server NIC

- High density
- Blade server Application
- 14 layers
- High Speed 10 Gbps Ethernet