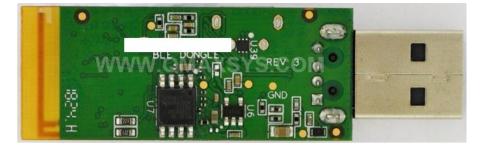

## IOT Connectivity Dongle

- Qualcomm QCA4024 Chipset
- BLE 5.0 / Zigbee / Thread
- Complete product development
- Hardware design, Firmware development
- RF design and optimisation
- Industrial design and Manufacturing