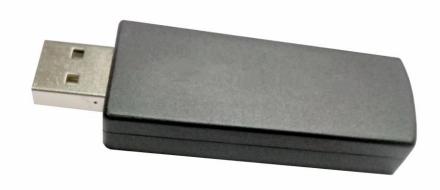

## IOT Connectivity Dongle

- Qualcomm QCA4024 Chipset
- BLE 5.0 / Zigbee / Thread
- Complete product development
- Hardware design, Firmware development
- RF design and optimisation
- Industrial design and Manufacturing