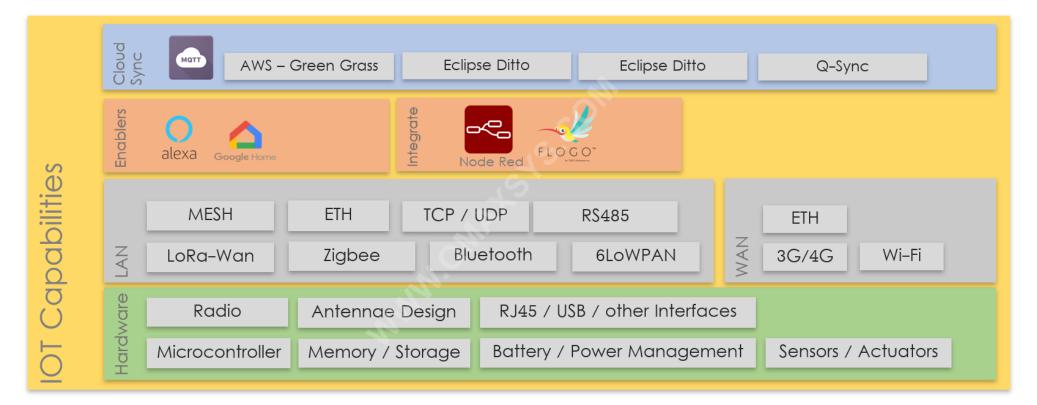

## IOT Micro Gateway

- Qualcomm QCA4020 Chipset
- Dual Band Wi-Fi, Bluetooth 5.0, ZigBee
- Gateway between WAN and IOT Devices
- Hardware / Firmware / RF Development
- Power Supply Design
- Enclosure design / ID
- Compact Design: 42mm x 36mm x 27mm

## IOT Gateway

- Qualcomm QCA4531 + QCA4024
- Wi-Fi, BLE 5.0, Zigbee, SIG Mesh
- Firmware and Hardware Development
- Enclosure Design