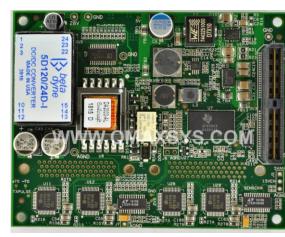

## Control System with POE Switch and RTOS

- Qualcomm Snapdragon 820
- NXP K66 running RTOS, K20
- Broadcom BCM53128 GBE Switch
- Hardware Design and Development
- Firmware and Driver Development
- High Power POE Injector.