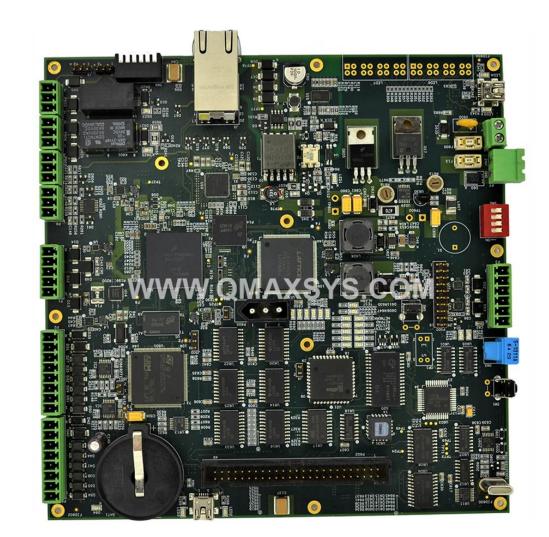

## Control System with POE Switch and RTOS

- Qualcomm Snapdragon 820
- NXP K66 running RTOS, K20
- Broadcom BCM53128 GBE Switch
- Hardware Design and Development
- Firmware and Driver Development
- High Power POE Injector.