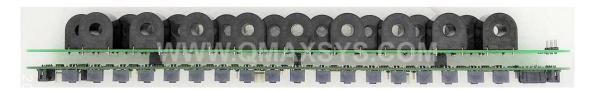

#### Power Measurement Board

- Polyphase Power measurement system
- Texas Instruments MSP430F6779 SOC
- Hardware Design / Firmware Development
- PCB Design / IoT Application
- Voltage / Current / PF Measurement
- High accuracy measurements