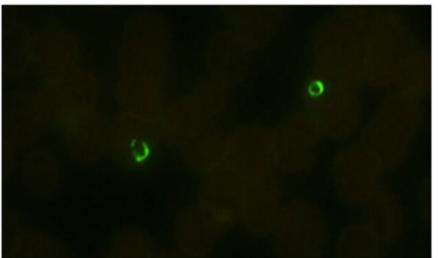

## Medical Electronics – Digital Nanoscope

- Freescale i.MX6 Quad Core DSP/ARM Processor
- Complete product development
- Hardware, Firmware, Camera Drivers, Image processing
- Full Utilisation of GPU to improve image processing
- Stepper motor control for Zoom and Focus Control
- Superfine X-Y Slide Movement using Servo motor
- Ultra High Sensitive image sensor from Omnivision

Falciparum positive - FISH imaging