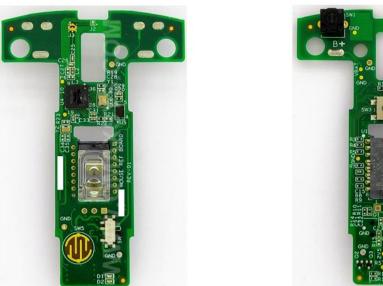

## Ultra Low Power BLE Mouse

- Cutting Edge Ultra Low Power BLE Technology
- Pixart PMW3610 Laser sensor and LM18 lens
- Hardware Design / Firmware Development
- Prototype Manufacturing