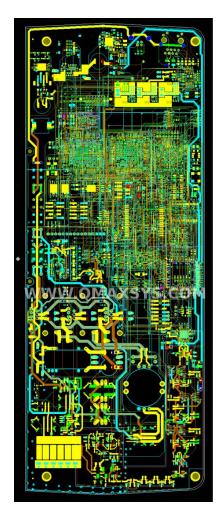

#### Blade Server NIC

- High density
- Blade server Application
- 14 layers
- High Speed 10 Gbps Ethernet