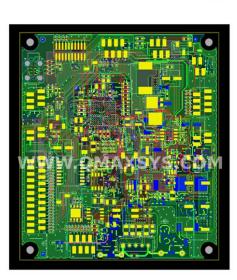

## Networking Board

- 100 GBE Switch/Router Board / High speed (12.5 Gbps) / DDR3
- 36 layers / 2597 Pins BGAs
- 19705 pins
- Chipset: BCM88650
- High Current
- Ultrahigh density
- Cadence Allegro 16.5