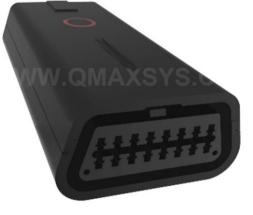

## OBD 2 Device

- Hardware / Firmware / ID / Mechanical design
- Lora / BLE 4.2 / Temp / OBD2 / 3D Accelerometer
- Multiple RF / Battery Powered / Automotive
- Indoor Location tracking device
- FCC / RoHS / CE / Contract Manufacturing

3D Model

Actual Product