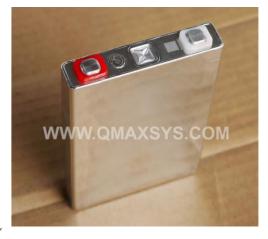

## Lithium Titanate Battery Power Bank

- Lithium Titanate Battery
- Capacity: 3000 mAh, High Current, Super Fast Charging
- Charging Current 20A, Full Charge in under 10 Mins.
- Inbuilt Safety Features, OLED Display
- Hardware, Firmware, Enclosure Design