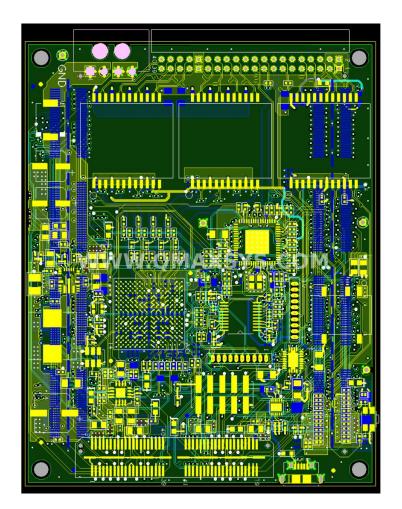

#### Blade Server NIC

- High density
- Blade server Application
- 14 layers
- High Speed 10 Gbps Ethernet