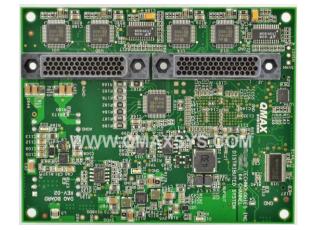

|                           |                       |
|                                   | Testing                                  |                                  |                                       | Cloud Application          |                           |                       |



Hardware Engineering Case Studies



- Hardware / Firmware design and Development
- Mechanical / Enclosure Design / DFM
- IMx6 CPU / STM32
- Linux / RTOS
- High Density Digital
- FCC Class B certified







## Security System Controller





## Aerospace Structural Health Monitoring System

- Altera A10 FPGA for Digital Signal processing
- Low Power, Light Weight, Compact Design
- Complete HW / FPGA / Enclosure design
- Ultra-Low Noise / SNR of 50dB
- High Speed ADCs / DACs / Sync E / HV Mux







## Control System with POE Switch and RTOS

- Qualcomm Snapdragon 820
- NXP K66 running RTOS, K20
- Broadcom BCM53128 GBE Switch
- Hardware Design and Development
- Firmware and Driver Development
- High Power POE Injector.











## Medical Electronics – Digital Nanoscope

- Freescale i.MX6 Quad Core DSP/ARM Processor
- Complete product development
- Hardware, Firmware, Camera Drivers, Image processing
- Full Utilisation of GPU to improve image processing
- Stepper motor control for Zoom and Focus Control
- Superfine X-Y Slide Movement using Servo motor
- Ultra High Sensitive image sensor from Omnivision







Falciparum positive - FISH imaging



## OBD 2 Device

- Hardware / Firmware / ID / Mechanical design
- Lora / BLE 4.2 / Temp / OBD2 / 3D Accelerometer
- Multiple RF / Batt